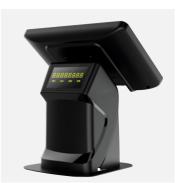

## JAW-A102L

Receipt printer & customer display integrated, enables one-stop-shop experience.

## **FEATURES**

Android Cortex A55 Eight Core solution with Android 11 OS.

11.6" Multi-touch P-CAP touch screen.

Powerful performance comes along with simple, compact appearance.

Built-in 58mm thermal printer. Easy for paper installation and maintenance.

4-line customer display, and support graphic display.

Multiple color solutions will surely be perfect for modern commercial facilities.