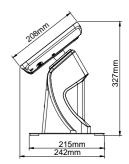

## **DIMENSION**

## **SPECIFICATIONS**

| Model No.         | JAW-A102L                                      |
|-------------------|------------------------------------------------|
| SYSTEM            |                                                |
| Processor         | RK3566 ARM Cortex-A55 Quad-Core                |
| Memory            | 2GB                                            |
| Storage           | 16GB                                           |
| OS                | Android 11                                     |
| OPERATOR DISPLA   | AY                                             |
| Туре              | 11.6 inch Full Flat LCD Panel                  |
| Resolution        | 1366*768                                       |
| Aspect Ratio      | 16:9                                           |
| Touchscreen       | Multi-point Projective Capacitive Touch Screen |
| CUSTOMER DISPLA   | AY                                             |
| Туре              | Double-row Led Digital Guest Display           |
| INTERFACE         |                                                |
| USB               | 4*USB                                          |
| LAN               | 1*RJ45                                         |
| Cash Drawer Port  | 1*RJ11,12V/1A                                  |
| RJ19              | 1*RJ19                                         |
| Audio Port        | 1*Audio Port                                   |
| Power DC-IN       | DC12V/5A                                       |
| PRINTER           |                                                |
| Built-in Printer  | 58mm Thermal Printer With Auto Cutter          |
| PHYSICAL&ENVIRO   | DNMENTAL                                       |
| Dimensions        | (WxHxD) 298X242X327 (mm)                       |
| Net Weight        | 4KG                                            |
| Color             | Black / White                                  |
| BUILT-IN FUNCTION | NS                                             |
| WIFI              | IEEE 802.11 b/g/n /ac(2.4Ghz)                  |
| Bluetooth         | Bluetooth 4.0                                  |