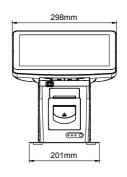

## **DIMENSION**

## **SPECIFICATIONS**

| Model No.         | JAW-A102L                                      |
|-------------------|------------------------------------------------|
| SYSTEM            |                                                |
| Processor         | RK3566 ARM Cortex-A55 Quad-Core                |
| Memory            | 2GB                                            |
| Storage           | 16GB                                           |
| OS                | Android 11                                     |
| OPERATOR DISPLA   | AY                                             |
| Туре              | 11.6 inch Full Flat LCD Panel                  |
| Resolution        | 1366*768                                       |
| Aspect Ratio      | 16:9                                           |
| Touchscreen       | Multi-point Projective Capacitive Touch Screen |
| CUSTOMER DISPLA   | AY                                             |
| Туре              | Double-row Led Digital Guest Display           |
| INTERFACE         |                                                |
| USB               | 4*USB                                          |
| LAN               | 1*RJ45                                         |
| Cash Drawer Port  | 1*RJ11,12V/1A                                  |
| RJ19              | 1*RJ19                                         |
| Audio Port        | 1*Audio Port                                   |
| Power DC-IN       | DC12V/5A                                       |
| PRINTER           |                                                |
| Built-in Printer  | 58mm Thermal Printer With Auto Cutter          |
| PHYSICAL&ENVIRO   | DNMENTAL                                       |
| Dimensions        | (WxHxD) 298X242X327 (mm)                       |
| Net Weight        | 4KG                                            |
| Color             | Black / White                                  |
| BUILT-IN FUNCTION | NS                                             |
| WIFI              | IEEE 802.11 b/g/n /ac(2.4Ghz)                  |
| Bluetooth         | Bluetooth 4.0                                  |