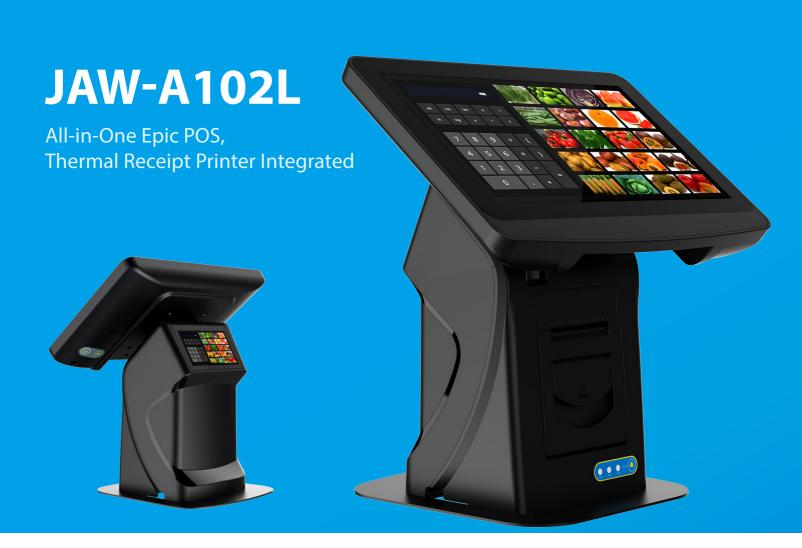

## JAW-A102L

Receipt printer & customer display integrated, enables one-stop-shop experience.

## **FEATURES**

Android Cortex A55 Eight Core solution with Android 11 OS.

11.6" Multi-touch P-CAP touch screen.

Powerful performance comes along with simple, compact appearance.

Built-in 58mm thermal printer. Easy for paper installation and maintenance.

4-line customer display, and support graphic display.

Multiple color solutions will surely be perfect for modern commercial facilities.