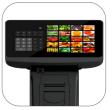

## JAW-A102L

Receipt printer & customer display integrated, enables one-stop-shop experience.

## **FEATURES**

Android Cortex A55 Eight Core solution with Android 11 OS.

11.6" Multi-touch P-CAP touch screen.

Powerful performance comes along with simple, compact appearance.

Built-in 58mm thermal printer. Easy for paper installation and maintenance.

4-line customer display, and support graphic display.

Multiple color solutions will surely be perfect for modern commercial facilities.