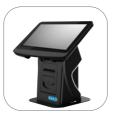

## JAW-A102L

Receipt printer & customer display integrated, enables one-stop-shop experience.

## **FEATURES**

Android Cortex A55 Eight Core solution with Android 11 OS.

11.6" Multi-touch P-CAP touch screen.

Powerful performance comes along with simple, compact appearance.

Built-in 58mm thermal printer. Easy for paper installation and maintenance.

4-line customer display, and support graphic display.

Multiple color solutions will surely be perfect for modern commercial facilities.