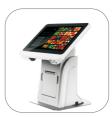

## JAW-A102L

Receipt printer & customer display integrated, enables one-stop-shop experience.

## **FEATURES**

Android Cortex A55 Eight Core solution with Android 11 OS.

11.6" Multi-touch P-CAP touch screen.

Powerful performance comes along with simple, compact appearance.

Built-in 58mm thermal printer. Easy for paper installation and maintenance.

4-line customer display, and support graphic display.

Multiple color solutions will surely be perfect for modern commercial facilities.