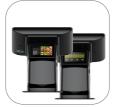

## JAW-A102L

Receipt printer & customer display integrated, enables one-stop-shop experience.

## **SPECIFICATIONS**

| Model No.         | JAW-A102L                                      |
|-------------------|------------------------------------------------|
| SYSTEM            |                                                |
| Processor         | RK3566 ARM Cortex-A55 Quad-Core                |
| Memory            | 2GB                                            |
| Storage           | 16GB                                           |
| OS                | Android 11                                     |
| OPERATOR DISPLA   | AY                                             |
| Туре              | 11.6 inch Full Flat LCD Panel                  |
| Resolution        | 1366*768                                       |
| Aspect Ratio      | 16:9                                           |
| Touchscreen       | Multi-point Projective Capacitive Touch Screen |
| CUSTOMER DISPLA   | AY                                             |
| Туре              | Double-row Led Digital Guest Display           |
| INTERFACE         |                                                |
| USB               | 4*USB                                          |
| LAN               | 1*RJ45                                         |
| Cash Drawer Port  | 1*RJ11,12V/1A                                  |
| RJ19              | 1*RJ19                                         |
| Audio Port        | 1*Audio Port                                   |
| Power DC-IN       | DC12V/5A                                       |
| PRINTER           |                                                |
| Built-in Printer  | 58mm Thermal Printer With Auto Cutter          |
| PHYSICAL&ENVIRO   | DNMENTAL                                       |
| Dimensions        | (WxHxD) 298X242X327 (mm)                       |
| Net Weight        | 4KG                                            |
| Color             | Black / White                                  |
| BUILT-IN FUNCTION | NS                                             |
| WIFI              | IEEE 802.11 b/g/n /ac(2.4Ghz)                  |
| Bluetooth         | Bluetooth 4.0                                  |

## **FEATURES**

Android Cortex A55 Eight Core solution with Android 11 OS.

11.6" Multi-touch P-CAP touch screen.

Powerful performance comes along with simple, compact appearance.

Built-in 58mm thermal printer. Easy for paper installation and maintenance.

4-line customer display, and support graphic display.

Multiple color solutions will surely be perfect for modern commercial facilities.