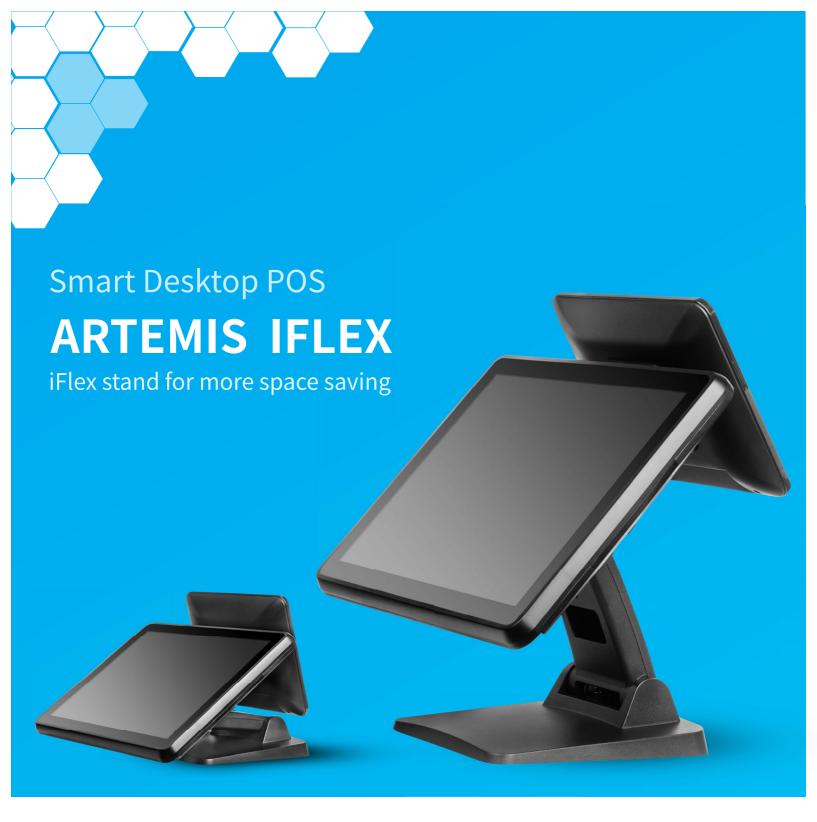

# **Artemis iFlex POS Series**

## Professional POS System with iFlex Stand

The Artemis iFlex is a compact POS terminal designed to fit into wide variety of store environment.

Its unique yet practical design is a perfect combination of form and function.

It delivers optimum convenience by giving easy access to I/O ports located on the upper part of the terminal.

#### ■ FEATURE

- 15" Touchscreen POS Terminal.
- · Contemporary and Modern Styling.
- Multiple I/O Interfaces for Peripherals.
- Flexible Deployment on a Counter or a Wall.
- Fast Installation and Easy Serviceability.
- iFlex Stand, convenient and durable.