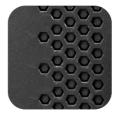

### **FEATURES**

Intel Celeron & Core Series CPU

15inch 1024\*768

Honeycomb design style vents

Light Blue Power Indicator

Port for SSD installation

iFlex Stand