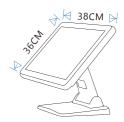

#### **DIMENSION**

#### **SPECIFICATIONS**

| SYSTEM                | 1                                                                                                                                                                                                                                                   |
|-----------------------|-----------------------------------------------------------------------------------------------------------------------------------------------------------------------------------------------------------------------------------------------------|
| Processor             | Intel Celeron J1900 Quad-Core, Up to 2.42Ghz<br>Intel Celeron J3455 Quad-Core, Up to 2.30 GHz<br>Intel Celeron J4125 Quad-Core, Up to 2.70 GHz<br>Intel Celeron J6412 Quad-Core, Up to 2.60Ghz<br>Intel Core i3/i5 3rd, 4th, 5th, 6th, 7th, 8th CPU |
| Memory                | 2GB Standard, DDR3L or DDR4, up to 8GB/16GB/32GE                                                                                                                                                                                                    |
| Storage               | mSata or M.2 32GB standard, up to 512GB                                                                                                                                                                                                             |
| OS                    | Windows 7, 10, 11, POSReady7                                                                                                                                                                                                                        |
| DISPLAY               |                                                                                                                                                                                                                                                     |
| Туре                  | 15 inch LED Backlight Display                                                                                                                                                                                                                       |
| Resolution            | 1024*768                                                                                                                                                                                                                                            |
| Aspect Ratio          | 4:3                                                                                                                                                                                                                                                 |
| Brightness            | 250 nits                                                                                                                                                                                                                                            |
| Touchscreen           | Projective Capacitive Touch Screen                                                                                                                                                                                                                  |
| INTERFACE             |                                                                                                                                                                                                                                                     |
| USB                   | 6* External USB                                                                                                                                                                                                                                     |
| LAN                   | 1*RJ45                                                                                                                                                                                                                                              |
| Display               | 1*VGA or 1*VGA & 1*HDMI                                                                                                                                                                                                                             |
| Serial                | 2*COM(RS232)                                                                                                                                                                                                                                        |
| Audio                 | 1*Line Out, 1*Mic In                                                                                                                                                                                                                                |
| Cash Drawer           | 1*RJ11(Option)                                                                                                                                                                                                                                      |
| Power DC-IN           | Input AC 100~240V/50~60hz, Output DC 12V/5A                                                                                                                                                                                                         |
| PHYSICAL&ENVIRONME    | NTAL                                                                                                                                                                                                                                                |
| Operating Temperature | Operating 0~50°                                                                                                                                                                                                                                     |
| Storage Temperature   | Storage-20°~60°                                                                                                                                                                                                                                     |
| Cooling               | Fanless/With CPU Fan                                                                                                                                                                                                                                |
| Dimensions            | (W×H×D) 360x380x210(MM)                                                                                                                                                                                                                             |
| Packing Dimensions    | (W×H×D) 430x450x290(MM)                                                                                                                                                                                                                             |
| Net Weight            | 5.10KG(Single Display)                                                                                                                                                                                                                              |
| Packing Weight        | 7.50KG                                                                                                                                                                                                                                              |
| Color                 | Black                                                                                                                                                                                                                                               |
| OPTIONS & PERIPHERAL  | .s                                                                                                                                                                                                                                                  |
| Additional Hard Disk  | 2.5 inch sata3.0 SSD or 500GB, 1TB HDD                                                                                                                                                                                                              |
| 2nd Display           | 9.7 inch                                                                                                                                                                                                                                            |
| VFD                   | VFD, 20 Columns x 2 Lines                                                                                                                                                                                                                           |
| MSR                   | ISO 3 Tracks Reading                                                                                                                                                                                                                                |
| Wifi                  | IEEE 802.11 a/b/g/n/ac, 2.4Ghz (5.0Ghz option)                                                                                                                                                                                                      |
| Bluetooth             | Bluetooth 4.0 protocol                                                                                                                                                                                                                              |
| Speaker               | 1*4Ω*3W Speaker                                                                                                                                                                                                                                     |
| Wall Mount            | VESA 75*75mm (Available for Single Display Only)                                                                                                                                                                                                    |