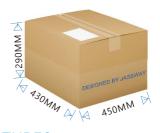

#### **SPECIFICATIONS**

| SYSTEM                | 1                                                                                                                                                                                                                                                   |
|-----------------------|-----------------------------------------------------------------------------------------------------------------------------------------------------------------------------------------------------------------------------------------------------|
| Processor             | Intel Celeron J1900 Quad-Core, Up to 2.42Ghz<br>Intel Celeron J3455 Quad-Core, Up to 2.30 GHz<br>Intel Celeron J4125 Quad-Core, Up to 2.70 GHz<br>Intel Celeron J6412 Quad-Core, Up to 2.60Ghz<br>Intel Core i3/i5 3rd, 4th, 5th, 6th, 7th, 8th CPU |
| Memory                | 2GB Standard, DDR3L or DDR4, up to 8GB/16GB/32GE                                                                                                                                                                                                    |
| Storage               | mSata or M.2 32GB standard, up to 512GB                                                                                                                                                                                                             |
| OS                    | Windows 7, 10, 11, POSReady7                                                                                                                                                                                                                        |
| DISPLAY               |                                                                                                                                                                                                                                                     |
| Туре                  | 15 inch LED Backlight Display                                                                                                                                                                                                                       |
| Resolution            | 1024*768                                                                                                                                                                                                                                            |
| Aspect Ratio          | 4:3                                                                                                                                                                                                                                                 |
| Brightness            | 250 nits                                                                                                                                                                                                                                            |
| Touchscreen           | Projective Capacitive Touch Screen                                                                                                                                                                                                                  |
| INTERFACE             |                                                                                                                                                                                                                                                     |
| USB                   | 6* External USB                                                                                                                                                                                                                                     |
| LAN                   | 1*RJ45                                                                                                                                                                                                                                              |
| Display               | 1*VGA or 1*VGA & 1*HDMI                                                                                                                                                                                                                             |
| Serial                | 2*COM(RS232)                                                                                                                                                                                                                                        |
| Audio                 | 1*Line Out, 1*Mic In                                                                                                                                                                                                                                |
| Cash Drawer           | 1*RJ11(Option)                                                                                                                                                                                                                                      |
| Power DC-IN           | Input AC 100~240V/50~60hz, Output DC 12V/5A                                                                                                                                                                                                         |
| PHYSICAL&ENVIRONME    | NTAL                                                                                                                                                                                                                                                |
| Operating Temperature | Operating 0~50°                                                                                                                                                                                                                                     |
| Storage Temperature   | Storage-20°~60°                                                                                                                                                                                                                                     |
| Cooling               | Fanless/With CPU Fan                                                                                                                                                                                                                                |
| Dimensions            | (W×H×D) 360x380x210(MM)                                                                                                                                                                                                                             |
| Packing Dimensions    | (W×H×D) 430x450x290(MM)                                                                                                                                                                                                                             |
| Net Weight            | 5.10KG(Single Display)                                                                                                                                                                                                                              |
| Packing Weight        | 7.50KG                                                                                                                                                                                                                                              |
| Color                 | Black                                                                                                                                                                                                                                               |
| OPTIONS & PERIPHERAL  | .s                                                                                                                                                                                                                                                  |
| Additional Hard Disk  | 2.5 inch sata3.0 SSD or 500GB, 1TB HDD                                                                                                                                                                                                              |
| 2nd Display           | 9.7 inch                                                                                                                                                                                                                                            |
| VFD                   | VFD, 20 Columns x 2 Lines                                                                                                                                                                                                                           |
| MSR                   | ISO 3 Tracks Reading                                                                                                                                                                                                                                |
| Wifi                  | IEEE 802.11 a/b/g/n/ac, 2.4Ghz (5.0Ghz option)                                                                                                                                                                                                      |
| Bluetooth             | Bluetooth 4.0 protocol                                                                                                                                                                                                                              |
| Speaker               | 1*4Ω*3W Speaker                                                                                                                                                                                                                                     |
| Wall Mount            | VESA 75*75mm (Available for Single Display Only)                                                                                                                                                                                                    |