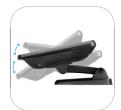

## Professional POS System with iFlex Stand

The Artemis iFlex is a compact POS terminal designed to fit into wide variety of store environment.

Its unique yet practical design is a perfect combination of form and function.

It delivers optimum convenience by giving easy access to I/O ports located on the upper part of the terminal.

#### ■ FEATURE

- 15" Touchscreen POS Terminal.
- · Contemporary and Modern Styling.
- Multiple I/O Interfaces for Peripherals.
- Flexible Deployment on a Counter or a Wall.
- Fast Installation and Easy Serviceability.
- iFlex Stand, convenient and durable.

### **FEATURES**

Intel Celeron & Core Series CPU

15inch 1024\*768

Honeycomb design style vents

Light Blue Power Indicator

Port for SSD installation

iFlex Stand