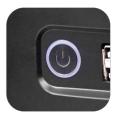

It delivers optimum convenience by giving easy access to I/O ports located on the upper part of the terminal.

### **FEATURES**

Intel Celeron & Core Series CPU

15inch 1024\*768

Honeycomb design style vents

Light Blue Power Indicator

Port for SSD installation

iFlex Stand