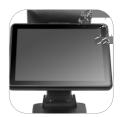

## Professional POS System with iFlex Stand

The Artemis iFlex is a compact POS terminal designed to fit into wide variety of store environment.

Its unique yet practical design is a perfect combination of form and function.

It delivers optimum convenience by giving easy access to I/O ports located on the upper part of the terminal.

#### ■ FEATURE

- 15" Touchscreen POS Terminal.
- · Contemporary and Modern Styling.
- Multiple I/O Interfaces for Peripherals.
- Flexible Deployment on a Counter or a Wall.
- Fast Installation and Easy Serviceability.
- iFlex Stand, convenient and durable.